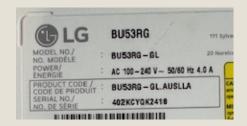

## LOST YOUR LG PROJECTOR REMOTE?

You can purchase your replacement projector remote by following these easy steps:

Find your projector model number. (This can be found by looking at the bottom of your projector.)

2. Use the table below to find the remote that corresponds to your projector.

| Projector Model | Projector Part Number               | Remote Part Number |
|-----------------|-------------------------------------|--------------------|
| ProBeam BU70QGA | BU70QGA-GL.AUSLLA                   | AKB76039802        |
| ProBeam BU60RG  | BU60RG-GL.AUSLLA                    | AKB76039802        |
| ProBeam BU60PST | BU60PST-GL.AUSLLA                   | AKB75095388        |
| ProBeam BU60PSM | BU60PSM-GL.AUSELA                   | AKB75095392        |
| ProBeam BU53RG  | BU53RG-GL.AUSLLA                    | AKB76039802        |
| ProBeam BU53PST | BU53PST-GL.AUSLLA                   | AKB75095392        |
| ProBeam BU50RG  | BU50RG-GL.AUSLLA                    | AKB76039802        |
| ProBeam BU50NST | BU50NST-GL.AUSLLA                   | AKB75095388        |
| ProBeam BF60RG  | BF60RG-GL.AUSLLA                    | AKB76039802        |
| ProBeam BF60PST | BF60PST-GL.AUSLLA                   | AKB75095388        |
| ProBeam BF50RG  | BF50RG-GL.AUSLLA                    | AKB76039802        |
| ProBeam BF50NST | BF50NST-GL.AUSLLA                   | AKB75095388        |
| ProBeam BF40QS  | BF40QS-GL.AUSLLA & BF40QS-GL.AUSLMA | AKB75095392        |
| PF510QC         | PF510QC-GL,AUSLLAN                  | AKB76043410        |
| HU85LS          | HU85LS-NA.AUSELA & HU85LS-NA.AUSLLA | AKB75735303        |