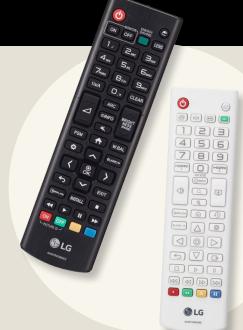

## LOST YOUR LG PROJECTOR REMOTE?

You can purchase your replacement projector remote by following these easy steps:

Find your projector model number. (This can be found by looking at the bottom of your projector.)

Go to <u>laparts.com</u> and in the search bar, enter in your projector remote part number to find your projector's remote.

Scan QR Code to go to lgparts.com